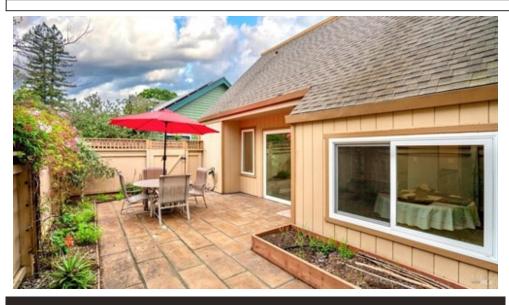

Remarks

Located in the heart of Bennett Valley, this thoughtfully updated 3-bedroom, 2-bath townhouse offers a blend of comfort, style, and convenience. Spanning 1, 274 square feet, the home features a desirable open floor plan designed to maximize functionality. The main level includes a full bedroom and bathproviding privacy. The kitchen has been tastefully updated with stainless steel appliances and modern finishes, while both bathrooms reflect the same attention to detail and contemporary upgrades. Parquet wood flooring lends warmth and character throughout the interior. Outside, a private patio provides a serene space for outdoor relaxation or entertaining. Additional features include a one-car garage and a low monthly HOA of just \$215, offering excellent value. Located moments from Bennett Valley Golf Course, shopping, and parks, this home combines stylish living with a prime locationan exceptional opportunity in a sought-after neighborhood.