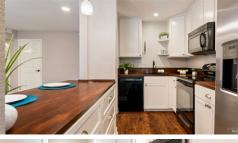

Remarks

Located in the heart of Bennett Valley, this thoughtfully updated 3-bedroom, 2-bath townhouse offers a blend of comfort, style, and convenience. Spanning 1, 274 square feet, the home features a desirable open floor plan designed to maximize functionality. The main level includes a full bedroom and bathproviding privacy. The kitchen has been tastefully updated with stainless steel appliances and modern finishes, while both bathrooms reflect the same attention to detail and contemporary upgrades. Parquet wood flooring lends warmth and character throughout the interior. Outside, a private patio provides a serene space for outdoor relaxation or entertaining. Additional features include a one-car garage and a low monthly HOA of just \$215, offering excellent value. Located moments from Bennett Valley Golf Course, shopping, and parks, this home combines stylish living with a prime locationan exceptional opportunity in a sought-after neighborhood.